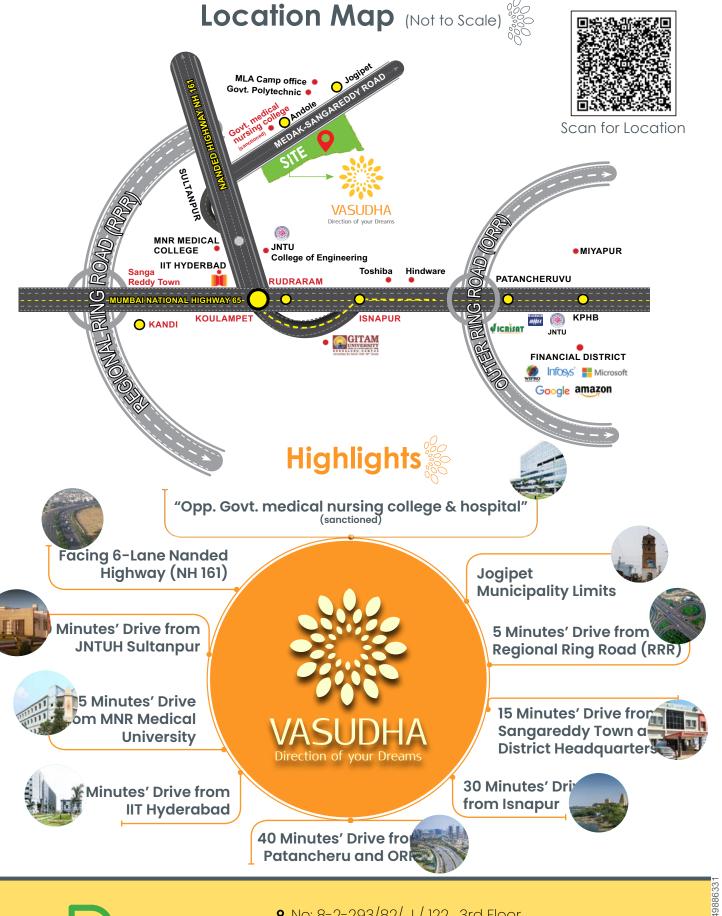

## One of our completed project Nikit Eminent Estates WATER'S EDGE is strategically located in Andole–Jogipet, a town in the Sangareddy District of Telangana

At Nikit Eminent Estates, we are dedicated to developing sustainable farm plots nestled in the serene landscapes of Telangana and Andhra Pradesh. Our commitment to eco-living and sustainability is evident in each of our projects, which are thoughtfully designed to provide the perfect retreat from the hustle and bustle of city life. With over 500 satisfied customers and five successful projects to our name, we continue to deliver high-quality, tranquil living spaces that are just a short drive from urban centers

### • 60+ Plots Available

- 25 Acres of Expansive Land
- Plot Sizes Ranging from 0.25 to 1 Acre
- Conveniently Located 40 Minutes from the ORR
- Clear Titles: Ensuring a hassle-free and secure
- Premium River-Facing Plots: Enjoy scenic views and the tranquility of riverfront living.
- Clubhouse in 1 Acre: A dedicated space for leisure and community activities.
- Spacious Plots Starting from 1000 Sq Yards
- Approved Electricity Supply: Ready infrastructure for immediate development.
- 6 ft Boundary Walls: Providing privacy and security.
- Gated Community Plots: Safety and exclusivity for all
- House Construction on Request: Custom-built homes tailored to your preferences.

## Choose a Plot, Make a Lot

In a world where land is becoming hard to find, here's an opportunity to own a piece of earch, EMINENT PROJECTS Presents VASUDHA, an enormous plotted community for residencial and commercial purpose with about 147 plots of land to own. Lying on a vast track of land 25 acres, the land plots are avaliable in diverse area sizes. The land mass is located at Andol -Jogipet, Sangareddy district, Telangana, which is quite close to Regional Ring Road, making it a potentially-smart investment This project offers plots with DTCP (Directorate of Town and Country Planning) approval, ensuring legal compliance and secure investments for all buyers.