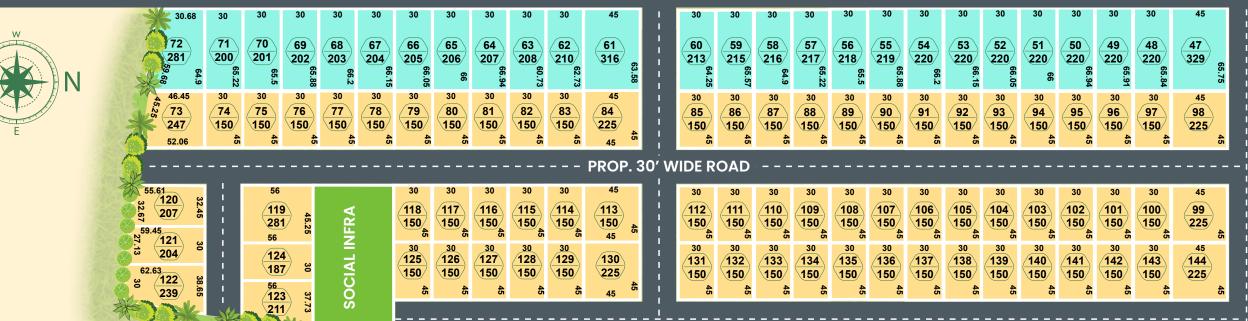

## A Perfect Opportunity A Perfect Location

Layout Plan

## Choose a Plot, Make a Lot

In a world where land is becoming hard to find, here's an opportunity to own a piece of earch, EMINENT PROJECTS Presents VASUDHA, an enormous plotted community for residencial and commercial purpose with about 147 plots of land to own. Lying on a vast track of land 25 acres, the land plots are avaliable in diverse area sizes. The land mass is located at Andol -Jogipet, Sangareddy district, Telangana, which is quite close to Regional Ring Road, making it a potentially-smart investment This project offers plots with DTCP (Directorate of Town and Country Planning) approval, ensuring legal compliance and secure investments for all buyers.

LP No: 24/2024/hhhh

Medak-Sangareddy Road

LAYOUT PLAN SHOWING IN SURVEY NO: 931P & 935, SITUATED AT ANDOLE VILLAGE UNDER ANDOLE -JOGIPET MUNCIPALITY

ANDOLE MANDAL SANGAREDDY DIST

**AVAILABLE PLOTS**